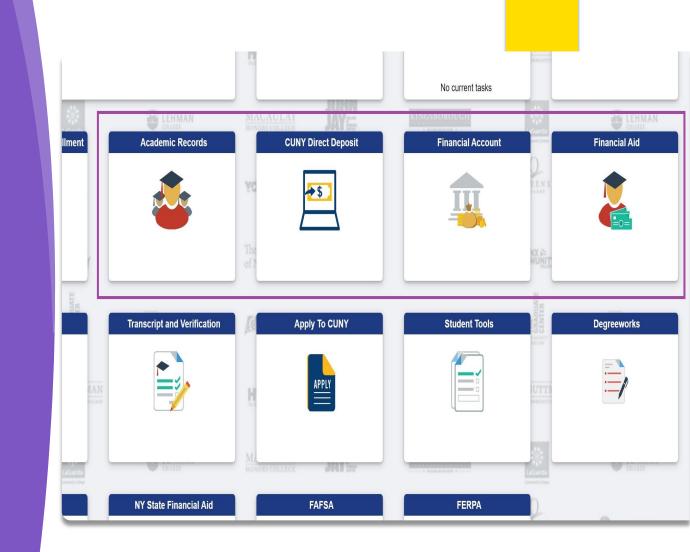

### Student Center: Important Tiles(2)

Academic Records View your course history Check your grades CUNY Direct Deposit Set up a direct deposit account for any refunds Financial Account see your bill see your balance due Financial Aid Financial Aid summary: Awards: see what you aid you were awarded. Here is where you can accept or decline any awards. Direct Loan processing form