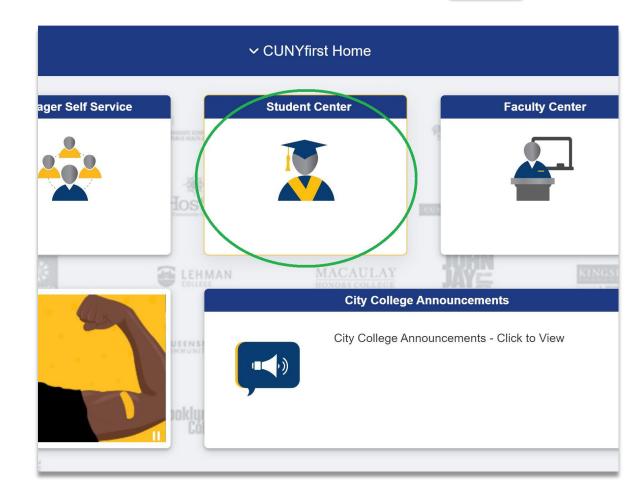

#### CUNYFirst: Student Center

Student Center is your home base within CUNYFirst. Explore! Get to know it and the places it can take you.

Student Center Overview