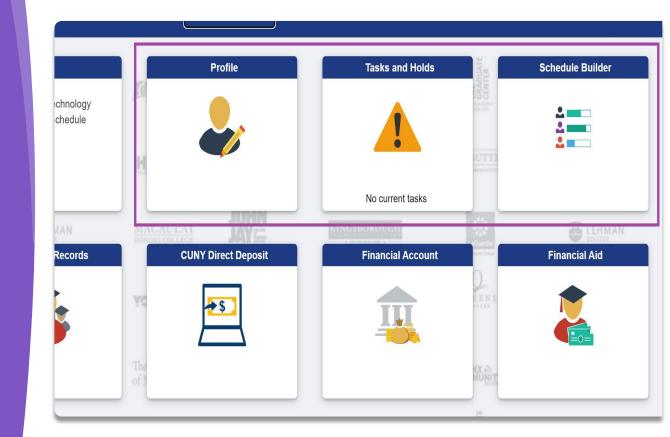

#### Student Center: Important Tiles (1)

Profile : Update your personal information Tasks and Holds:

Tasks: An important to do list. These items must be completed as soon as possible

Holds: Pay attention to anything listed as a hold. Holds will prevent you from doing something. Most often, enrolling for classes. However, not all items are holds and not all items are from City College. Click "Get Details" link to get more information.

Schedule Builder: Used to create your schedule and register for classes.